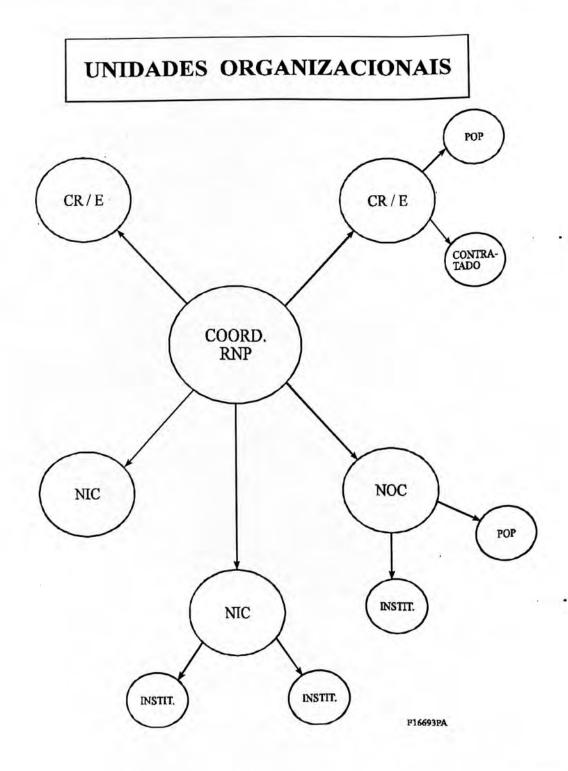

### PONTOS-DE-PRESENÇA

- CARACTERÍSTICAS
  - PONTO ONDE SE CONCENTRAM CONEXÕES DA RNP NO ESTADO
  - EM GERAL, TORNA-SE TAMBÉM O CENTRO DE OPERAÇÕES / INFORMAÇÕES DE REDES NO ESTADO
- ORGANIZAÇÃO
  - COORDENAÇÃO:
    - \* Geral Perfil Político
    - \* Adjunta Perfil Técnico
  - STAFFING
    - \* Basicamente técnicos em Informática / Redes

#### PONTOS-DE-PRESENÇA (Cont.)

- CUSTEIO
  - RESPONSABILIDADE LOCAL
    - \* Infra-estrutura Física
    - \* Administração
    - \* Suporte a Operações
  - RESPONSABILIDADE DA RNP
    - \* Equipamentos de Roteamento
    - \* Documentação Básica
    - \* Treinamento do Staff Local
    - \* Manutenção de Hardware / Software
    - \* Custeio de uma Conexão Interestadual (Componente do *Backbone*)
    - \* Apoio (Eventual) com bolsas

# **CENTROS REGIONAIS**

- ÂMBITO DE AÇÃO
  - VÁRIOS ESTADOS CONTÍGÜOS COM CARACTERÍSTICAS COMUNS
  - ATUAÇÃO PREDOMINANTEMENTE DE:
    - \* Articulação Política RNP / Estados
    - Planejamento / Acompanhamento de Aplicações de Redes Eletrônicas
    - \* Organização de Eventos de Treinamento e Disseminação
    - \* Execução / Contratação de Estudos / Projetos de Redes a Nível Regional

#### CENTROS REGIONAIS (Cont.)

- ORGANIZAÇÃO LOCAL
  - SEDE DE OPERAÇÕES INDEPENDENTES DOS PONTOS-DE-PRESENÇA ESTADUAIS
  - COORDENAÇÃO:
    - \* Geral Perfil Político
    - \* Adjunta Perfil Técnico
  - STAFFING
    - \* Administrador
    - \* Assistente Administrativo
    - \* Especialista em Informática / Redes
    - \* Especialista em Aplicações

# **CENTROS / NÚCLEOS ESPECIALIZADOS**

- CARACTERÍSTICAS:
  - DEDICADOS A UM TEMA / ÁREA ESPECÍFICA
  - OFERECE SERVIÇOS ESPECÍFICOS
    - \* Repositórios
    - \* Processamento Especializado
    - \* Hardware / Software Especializado
    - \* Treinamento
  - EM GERAL, ESTÁ DENTRO DE UMA INSTITUIÇÃO ATUANTE NO TEMA/ÁREA
  - ENVOLVIMENTO DA RNP É TEMPORÁRIO, VIA DE REGRA SÓ PARA ALAVANCAGEM DA INICIATIVA